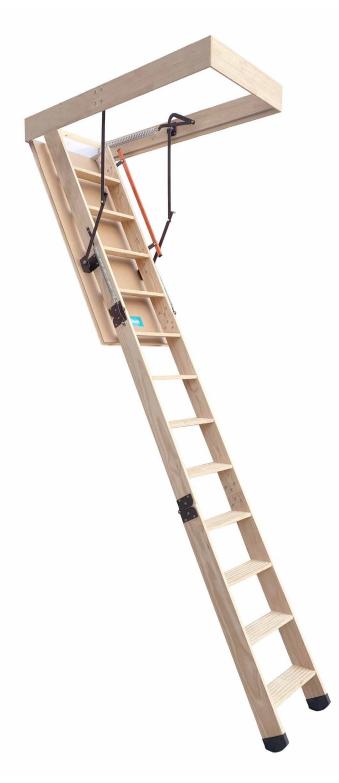

## **D30** 2400 – 3100mm

The NEW Amstel Deluxe D30 is suitable for heights 2400mm - 3100mm and is ideal for those wanting easier access to their ceiling space. With a gentler angle (63°) and a deeper tread (125mm) the Deluxe Range offers a more comfortable climb.

This Australian designed Attic Ladder is packed full of amazing features and benefits. Key features include:

- » Easy to use unique spring system takes the full weight of the attic ladder
- » **Built tough** Featuring high quality, heavy duty steel hardware
- » **Insulation** lid 30 mm polystyrene insulation with draft seal
- » 10 Year Warranty for residential use

## **SPECIFICATIONS**

| Frame Size     | 630 x 1430 mm |
|----------------|---------------|
| Ceiling Height | 2400-3100 mm  |
| Landing Space  | 1770 mm       |
| Projection     | 2020 mm       |
| Tread Depth    | 125 mm        |
| Ladder Width   | 430 mm        |
| Max Load       | 250 kg        |
|                |               |