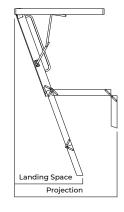

## **SPECIFICATIONS**

| Frame Size     | 630 x 1430 mm |
|----------------|---------------|
| Ceiling Height | 2400-3100 mm  |
| Landing Space  | 1770 mm       |
| Projection     | 2020 mm       |
| Tread Depth    | 125 mm        |
| Ladder Width   | 430 mm        |
| Max Load       | 250 kg        |
|                |               |