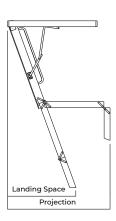

## **SPECIFICATIONS**

| Frame Size     | 600 x 1300 mm |
|----------------|---------------|
| Ceiling Height | 3050-3660mm   |
| Landing Space  | 1667 mm       |
| Projection     | 1763 mm       |
| Tread Depth    | 80 mm         |
| Ladder Width   | 400 mm        |
| Max Load       | 200 kg        |
|                |               |