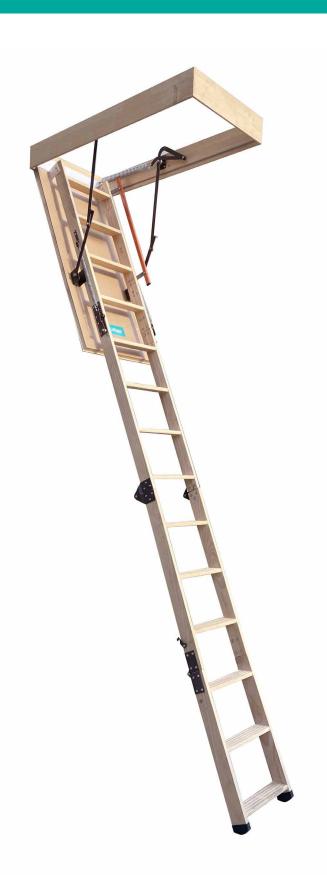

## ElementAttic Ladder

The Element E36 is suitable for residential use for ceiling heights 3050mm to 3660mm.

This Australian designed Attic Ladder is packed full of amazing features and benefits.

Key features include:

- » Easy to use unique spring system takes the full weight of the attic ladder
- » Built tough Featuring high quality, heavy duty steel hardware
- » Insulation lid 30 mm polystyrene insulation with draft seal
- » 10 Year Warranty for residential use

## **SPECIFICATIONS**

| Frame Size     | 600 x 1300 mm |
|----------------|---------------|
| Ceiling Height | 3050-3660mm   |
| Landing Space  | 1667 mm       |
| Projection     | 1763 mm       |
| Tread Depth    | 80 mm         |
| Ladder Width   | 400 mm        |
| Max Load       | 200 kg        |
|                |               |