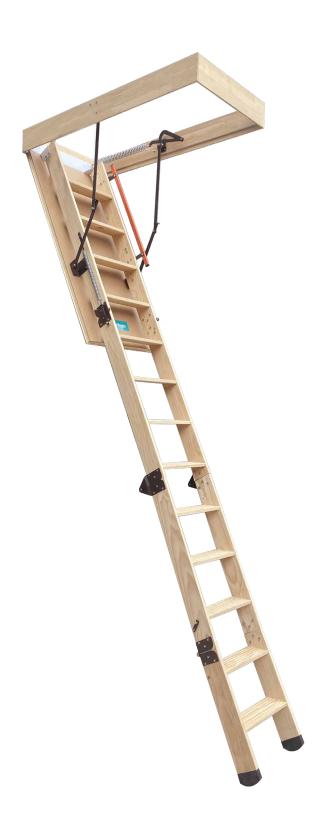

## Deluxe Attic Ladder

The NEW Amstel Deluxe D36 is suitable for more frequent residential use for ceiling heights 3100mm - 3660mm and is ideal for those wanting easier access to their ceiling space. With a gentler angle (63°) and a deeper tread (125mm) the Deluxe Range offers a more comfortable climb.

This Australian designed Attic Ladder is packed full of amazing features and benefits. Key features include:

- » Easy to use unique spring system takes the full weight of the attic ladder
- » Built tough Featuring high quality, heavy duty steel hardware
- » Insulation lid 30 mm polystyrene insulation with draft seal
- » 10 Year Warranty for residential use

## **SPECIFICATIONS**

| Frame Size     | 630 x 1430 mm |
|----------------|---------------|
| Ceiling Height | 3100-3660 mm  |
| Landing Space  | 2070 mm       |
| Projection     | 2040 mm       |
| Tread Depth    | 125 mm        |
| Ladder Width   | 430 mm        |
| Max Load       | 250 kg        |
|                |               |