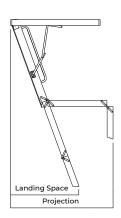

## **SPECIFICATIONS**

| Frame Size     | 630 x 1430 mm |
|----------------|---------------|
| Ceiling Height | 3100-3660 mm  |
| Landing Space  | 2070 mm       |
| Projection     | 2040 mm       |
| Tread Depth    | 125 mm        |
| Ladder Width   | 430 mm        |
| Max Load       | 250 kg        |
|                |               |